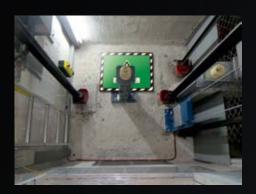

#### **SAFE SPACE MATS**

Safe space mats for top of the lift car roofs and pits according to EN 81-20. The mats are fabricated out of robust synthetic material with a slip resistant surface compliant with DIN 51130. The three available sizes meet the requirements of EN 81-20 and reflect

the safe space in a laying, crouching and upright position. Supplied without fixing material.

Available in three sizes for 0.5 m, 1.0 m and 2.0 m safe spaces.

| Item No.  | Description                                        | Safe Space Height |
|-----------|----------------------------------------------------|-------------------|
| 050999019 | Safe space mat for one person (upright position)   | 2,0 m             |
| 050999020 | Safe space mat for one person (crouching position) | 1,0 m             |
| 050999021 | Safe space mat for one person (lying position)     | 0,5 m             |