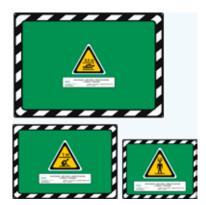

#### SIGNS, LABELS, WARNING NOTICES

Our warning signs are generally executed in black on a signal yellow background and are permanently protected and sealed by a sturdy laminated foil. Option-

ally, the signs may be single or double-sided, self-adhesive or supplemented with cable ties.

The white and black stripes as frames define the area measure of the shelter signalizing!