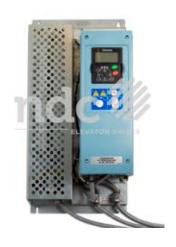

## **REENGINEERED DRIVES**

Our partner NDC Elevator Drives, based in England, specialises in the replacement of reengineered drives. NDC Elevator Drives repairs fundamentally defective original devices. The original housing is maintained and reused (replacement device). The electronics are repaired with new components. Here, highly robust technology is used.

The converters can be exchanged 1:1 with the existing device, cost-efficiently and without the need for a new type approval.

Here, our customers have three options:

- Receipt of a replacement device without returning a defective converter
- Receipt of a replacement device, returning a defective converter (original converter without external damage)
- Repair of a defective converter within approximately five to seven days (original configurations are maintained)