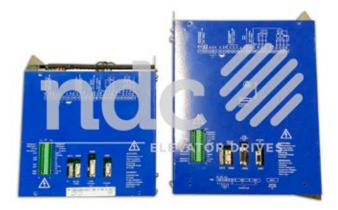

## **REENGINEERED DRIVES**

Our partner NDC Elevator Drives, based in England, specialises in the replacement of reengineered drives. NDC Elevator Drives repairs fundamentally defective original devices. The original housing is maintained and reused (replacement device). The electronics are repaired with new components. Here, highly robust technology is used.

The converters can be exchanged 1:1 with the existing device, cost-efficiently and without the need for a new type approval.

Here, our customers have three options:

- Receipt of a replacement device without returning a defective converter
- Receipt of a replacement device, returning a defective converter (original converter without external damage)
- Repair of a defective converter within approximately five to seven days (original configurations are maintained)