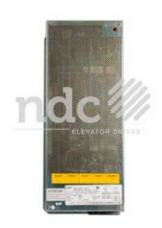

## **REENGINEERED DRIVES**

Our partner NDC Elevator Drives, based in England, specialises in the replacement of reengineered drives. NDC Elevator Drives repairs fundamentally defective original devices. The original housing is maintained and reused (replacement device). The electronics are repaired with new components. Here, highly robust technology is used.

The converters can be exchanged 1:1 with the existing device, cost-efficiently and without the need for a new type approval.

Here, our customers have three options:

- Receipt of a replacement device without returning a defective converter
- Receipt of a replacement device, returning a defective converter (original converter without external damage)
- Repair of a defective converter within approximately five to seven days (original configurations are maintained)