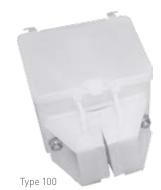

### **GUIDE RAIL LUBRICATORS**

ADVANTAGES: • Robust plastic design, one-piece • Large oil storage capacity • Easy to assemble, supplementary • Installation possible • Replaceable • Oilsaving by capillary attraction

| Item No.  | Description                                                                           |
|-----------|---------------------------------------------------------------------------------------|
| 021999004 | Guide rail lubricator type 100 (5–16 mm guide rails) for guide shoes WSMK, WSMKL,     |
|           | WSM; 82x108x127 mm (HxWxD)                                                            |
| 021999005 | Guide rail lubricator type 120 (5–16 mm guide rails) for guide shoes HSMK, WSMK, HSM, |
|           | WSM,HSML, WSML, HSMEL, WSMEL; 123x145x39mm (HxWxD)                                    |