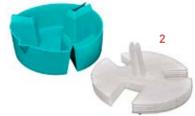

### **GUIDE RAIL LUBRICATORS**

ADVANTAGES: • Robust plastic design, one-piece • Large oil storage capacity • Easy to assemble, supplementary • Installation possible • Replaceable • Oilsaving by capillary attraction

| Item No.  | Description                                                                           |
|-----------|---------------------------------------------------------------------------------------|
| 021999004 | Guide rail lubricator type 100 (5–16 mm guide rails) for guide shoes WSMK, WSMKL,     |
|           | WSM; 82x108x127 mm (HxWxD)                                                            |
| 021999005 | Guide rail lubricator type 120 (5–16 mm guide rails) for guide shoes HSMK, WSMK, HSM, |
|           | WSM,HSML, WSML, HSMEL, WSMEL; 123x145x39mm (HxWxD)                                    |

Type 120