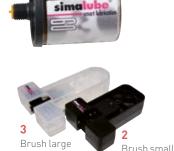

| ltem No.  | Description                                               |   |
|-----------|-----------------------------------------------------------|---|
| 021999014 | Elevator lubrication system without simalube® lubricators |   |
| 021999021 | Lubricator system simalube® SL16, 60 ml                   | 1 |
| 021999022 | Lubricator system simalube® SL16, 125 ml                  |   |
|           |                                                           |   |
| ACCESSO   | RIES                                                      |   |
| ltem No.  | Description                                               |   |
| 021999015 | Mounting support for elevator brush standard              |   |
| 021999019 | Elevator brush small, 5–16 mm                             | 2 |
| 021999020 | Elevator brush large, 16–32 mm                            | 3 |
| 021999031 | Guide shoe WSMK 100 ALU                                   |   |

021999032 Guide shoe WSM 140 ALU

Elevator brush for lubrication of guide rails with widths of 5–16 mm and depths of up to 25 mm