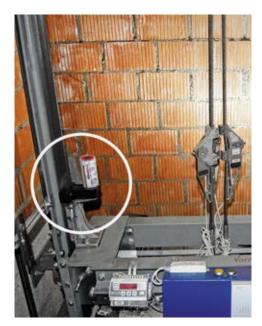

### **ELEVATOR LUBRICATION**

The guide rails on elevators need to be permanently lubricated in order to prevent dry friction. By dispensing precisely the right amount of lubricant, the simalube<sup>®</sup> lubrication system reduces the need for maintenance and cleaning work on the elevator cabin and shaft. It is therefore also a particularly good system to use on maintenance-intensive elevators installed on the outside of buildings and on panoramic elevators.

**LUBRICATION OF GUIDE RAILS:** The simalube<sup>®</sup> lubrication system is the optimal solution for the guide rail. It protects the rail with a constant film of oil and cleans it at the same time. The simalube<sup>®</sup> elevator brush set is fixed directly to the elevator roof or the guide rail shoe.

**SIMALUBE®** LUBRICATION SYSTEM: The lubrication system consist of one elevator brush with self adjusting brush body, one elevator brush holder for assembly and the automatic lubricator system simalube®, for an ongoing and regulated oiling of the brush.