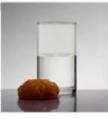

#### MODE OF ACTION:

Simply remove the cotton

The result is clean water.

Put the cotton on water

**ZAUBERWATTE® PAD:** the smart addition to any oil collection container and thus a real relief for lift maintenance. The Zauberwatte® pad binds the oil within seconds, can be removed without leaving any residue and can then be recycled.

**ADVANTAGES:** quick and clean removal of the used oil from the container • very fast cleaning of the containers and thus approximately 80% quicker than before • Complete disposal as All-in-One Service optional