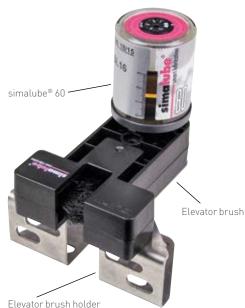

### **ELEVATOR LUBRICATION**

The guide rails on elevators need to be permanently lubricated in order to prevent dry friction. By dispensing precisely the right amount of lubricant, the simalube<sup>®</sup> lubrication system reduces the need for maintenance and cleaning work on the elevator cabin and shaft. It is therefore also a particularly good system to use on maintenance-intensive elevators installed on the outside of buildings and on panoramic elevators.

**LUBRICATION OF GUIDE RAILS:** The simalube<sup>®</sup> lubrication system is the optimal solution for the guide rail. It protects the rail with a constant film of oil and cleans it at the same time. The simalube<sup>®</sup> elevator brush set is fixed directly to the elevator roof or the guide rail shoe.

**SIMALUBE®** LUBRICATION SYSTEM: The lubrication system consist of one elevator brush with self adjusting brush body, one elevator brush holder for assembly and the automatic lubricator system simalube®, for an ongoing and regulated oiling of the brush.

| ltem No.  | Description                                               |   |
|-----------|-----------------------------------------------------------|---|
| 021999014 | Elevator lubrication system without simalube® lubricators |   |
| 021999021 | Lubricator system simalube® SL16, 60 ml                   | 1 |
| 021999022 | Lubricator system simalube® SL16, 125 ml                  |   |
|           |                                                           |   |
| ACCESSO   | RIES                                                      |   |
| ltem No.  | Description                                               |   |
| 021999015 | Mounting support for elevator brush standard              |   |
| 021999019 | Elevator brush small, 5–16 mm                             | 2 |
| 021999020 | Elevator brush large, 16–32 mm                            | 3 |
| 021999031 | Guide shoe WSMK 100 ALU                                   |   |