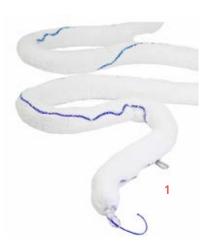

### **ELEVATOR LUBRICATION**

The guide rails on elevators need to be permanently lubricated in order to prevent dry friction. By dispensing precisely the right amount of lubricant, the simalube<sup>®</sup> lubrication system reduces the need for maintenance and cleaning work on the elevator cabin and shaft. It is therefore also a particularly good system to use on maintenance-intensive elevators installed on the outside of buildings and on panoramic elevators.

**LUBRICATION OF GUIDE RAILS:** The simalube<sup>®</sup> lubrication system is the optimal solution for the guide rail. It protects the rail with a constant film of oil and cleans it at the same time. The simalube<sup>®</sup> elevator brush set is fixed directly to the elevator roof or the guide rail shoe.

**SIMALUBE®** LUBRICATION SYSTEM: The lubrication system consist of one elevator brush with self adjusting brush body, one elevator brush holder for assembly and the automatic lubricator system simalube®, for an ongoing and regulated oiling of the brush.