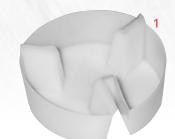

## **OIL COLLECTING RESERVOIRS**

Oil collecting reservoir for guide rails. 3 optional plastic bottles increase oil storage capacity and can help reducing costly maintenance intervals.

The oil collecting reservoir can be removed as one or every single bottle can be emptied separately. Each plastic bottle is oil resistant and has a capacity of 500 ml. Oil collecting reservoirs can be equipped with an additional flexible tube upon request in order to allow separate storage of the bottles away from the main reservoir. The standard tube length is approx. 50 cm.

**OPTION:** 3 plastic bottles with stopper and washer to increase oil storage capacity, easy and safe to empty, pre-assembled.

| ltem No.  | Description                                                          |   |
|-----------|----------------------------------------------------------------------|---|
| 021999006 | Oil collector for guide rails 5–16 mm, diameter 160 mm, height 50 mm | 1 |
| 021999007 | Oil collector for guide rails, with additional bottle reservoir      | 2 |