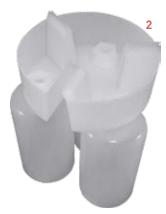

## **OIL COLLECTING RESERVOIRS**

Oil collecting reservoir for guide rails. 3 optional plastic bottles increase oil storage capacity and can help reducing costly maintenance intervals.

The oil collecting reservoir can be removed as one or every single bottle can be emptied separately. Each plastic bottle is oil resistant and has a capacity of 500 ml. Oil collecting reservoirs can be equipped with an additional flexible tube upon request in order to allow separate storage of the bottles away from the main reservoir. The standard tube length is approx. 50 cm.

**OPTION:** 3 plastic bottles with stopper and washer to increase oil storage capacity, easy and safe to empty, pre-assembled.

| ltem No.  | Description                                                          |   |
|-----------|----------------------------------------------------------------------|---|
| 021999006 | Oil collector for guide rails 5–16 mm, diameter 160 mm, height 50 mm | 1 |
| 021999007 | Oil collector for guide rails, with additional bottle reservoir      | 2 |