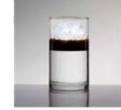

#### MODE OF ACTION:

Simply remove the cotton

The result is clean water.

Put the cotton on water

**ZAUBERWATTE® PAD:** the smart addition to any oil collection container and thus a real relief for lift maintenance. The Zauberwatte® pad binds the oil within seconds, can be removed without leaving any residue and can then be recycled.

**ADVANTAGES:** quick and clean removal of the used oil from the container • very fast cleaning of the containers and thus approximately 80% quicker than before • Complete disposal as All-in-One Service optional