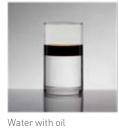

#### THE OIL AND CHEMICAL BINDING AGENT ZAUBERWATTE® (MEANS "MAGIC COTTON WOOL") AGAINST OIL CONTAMINATION

**PROPERTIES:** Zauberwatte® absorbs everything that is lighter than water • it binds contamination from oil and chemicals within seconds • The Zauberwatte® can be removed without residue and then recycling • Just 1 kilogram of Zauberwatte® is enough to absorb 6 litres of oil – 1/3 more than any other oil-binding agents that are available

**FUNCTIONALITY:** Place the Zauberwatte<sup>®</sup> on the oil contamination, wait for a short period and simply remove it.

Zauberwatte® is the Winner of the European Inventor Award 2017 and certified by DEKRA Umwelt GmbH.

#### MODE OF ACTION:

Simply remove the cotton

The result is clean water.

Put the cotton on water

**ZAUBERWATTE® PAD:** the smart addition to any oil collection container and thus a real relief for lift maintenance. The Zauberwatte® pad binds the oil within seconds, can be removed without leaving any residue and can then be recycled.