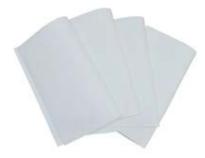

#### THE OIL AND CHEMICAL BINDING AGENT ZAUBERWATTE® (MEANS "MAGIC COTTON WOOL") AGAINST OIL CONTAMINATION

**PROPERTIES:** Zauberwatte® absorbs everything that is lighter than water • it binds contamination from oil and chemicals within seconds • The Zauberwatte® can be removed without residue and then recycling • Just 1 kilogram of Zauberwatte® is enough to absorb 6 litres of oil – 1/3 more than any other oil-binding agents that are available

**FUNCTIONALITY:** Place the Zauberwatte<sup>®</sup> on the oil contamination, wait for a short period and simply remove it.

Zauberwatte® is the Winner of the European Inventor Award 2017 and certified by DEKRA Umwelt GmbH.

#### MODE OF ACTION:

Simply remove the cotton

The result is clean water.

Put the cotton on water

**ZAUBERWATTE® PAD:** the smart addition to any oil collection container and thus a real relief for lift maintenance. The Zauberwatte® pad binds the oil within seconds, can be removed without leaving any residue and can then be recycled.

| Item No.  | Description                                                     |   |
|-----------|-----------------------------------------------------------------|---|
| 021999070 | Zauberwatte® net sleeve light 100 x Ø 4 cm                      | 1 |
| 021999071 | Zauberwatte <sup>®</sup> pad for round oil collection container | 2 |
| 021999073 | Zauberwatte® non-woven fabric cloth                             | 3 |